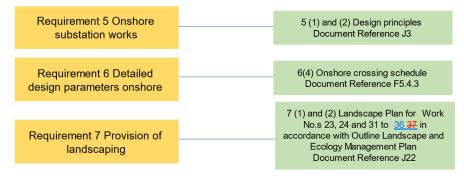

#### 1.1 Introduction

- 1.1.1.1 This report was initially submitted with the Mona Offshore Wind Project Application and illustrates the relationship of onshore plans secured by the draft Development Consent Order (DCO) submitted as part of the application with the proposed Mona Offshore Wind Project. It has been updated for Deadline 53 to align with the updated Requirement 10 of draft DCO (C1 F064) which has been was submitted at Deadline 52.
- 1.1.1.2 The list of onshore management plans and associated outline management plans secured in the DCO are illustrated in Figure 1.1.

### 1.2 Relationship of onshore plans included within the DCO

(a) Spillage and Emergency Response Plan (b) Dust Management Plan (c) Construction Noise and Vibration Management Plan (d) Construction Traffic Management Plan (e) Highways Access Management Plan-(f)(e) Communications Plan (g)(f) Construction Fencing Plan (h)(g) Construction Surface Water and Drainage Management Plan (i)(h) Flood Management Plan (j)(i) Public Rights of Way Management Strategy (k)(j) Soil Management Plan (I)(k) Site Waste Management Plan (m)(l) Artificial Light Emissions Plan (n)(m) Biosecurity Protocol (o)(n) Discovery Strategy for Contaminated Land (p)(o) Arboriculture Method Statement (q)(p) Onshore Construction Method Statement (r)(q) Landfall Construction Method Statement

Requirement 9 Code of construction practice

9 (1) and (2) Code of
Construction Practice in
accordance with the Outline
Code of Construction Practice
Document Reference J26
(see Requirement 9 Schedule
45 for full list of outline
management plans in relation
to (a) to (q)(f))

Requirement 10 Highway accesses

and permanent means of access in accordance with the Outline Highways Access Management Plan Document Reference J26.16

Highway Access Management Plan

Figure 1.1: Relationship of Onshore Plans included within the DCO.