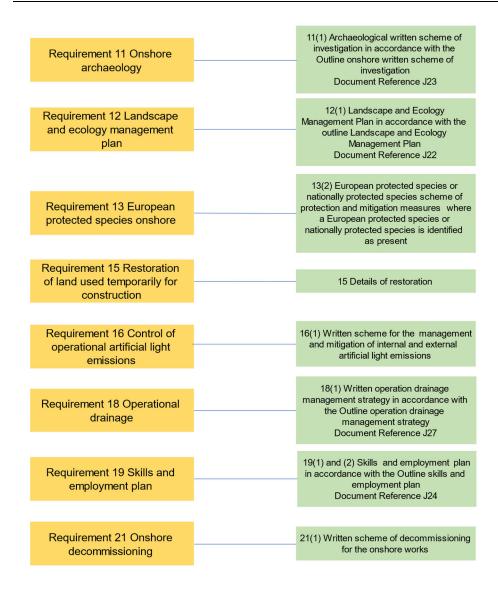

#### 1.1 Introduction

- 1.1.1.1 This report was initially submitted with the Mona Offshore Wind Project Application and illustrates the relationship of onshore plans secured by the draft Development Consent Order (DCO) submitted as part of the application with the proposed Mona Offshore Wind Project. It has been updated for Deadline 53 to align with the updated Requirement 10 of draft DCO (C1 F064) which has been was submitted at Deadline 52.
- 1.1.1.2 The list of onshore management plans and associated outline management plans secured in the DCO are illustrated in Figure 1.1.

### 1.2 Relationship of onshore plans included within the DCO

(a) Spillage and Emergency Response Plan (b) Dust Management Plan (c) Construction Noise and Vibration Management Plan (d) Construction Traffic Management Plan (e) Highways Access Management Plan-(f)(e) Communications Plan (g)(f) Construction Fencing Plan (h)(g) Construction Surface Water and Drainage Management Plan (i)(h) Flood Management Plan (j)(i) Public Rights of Way Management Strategy (k)(j) Soil Management Plan (I)(k) Site Waste Management Plan (m)(l) Artificial Light Emissions Plan (n)(m) Biosecurity Protocol (o)(n) Discovery Strategy for Contaminated Land (p)(o) Arboriculture Method Statement (q)(p) Onshore Construction Method Statement (r)(q) Landfall Construction Method Statement

Requirement 9 Code of construction practice

9 (1) and (2) Code of
Construction Practice in
accordance with the Outline
Code of Construction Practice
Document Reference J26
(see Requirement 9 Schedule
45 for full list of outline
management plans in relation
to (a) to (q)(f))

Requirement 10 Highway accesses

and permanent means of access in accordance with the Outline Highways Access Management Plan Document Reference J26.16

Highway Access Management Plan

Figure 1.1: Relationship of Onshore Plans included within the DCO.